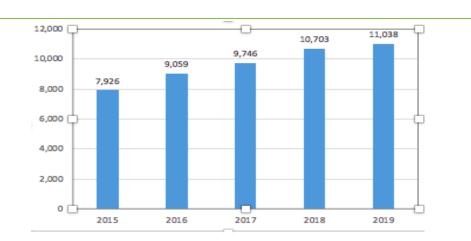

## **GBTA GLOBAL MEMBERSHIP**

The number of members of the corporation as of the date of the report, together with a statement of increase or decrease in such number during said fiscal period, and a statement of the place where the names and places of the residence of the current memberships may be found.